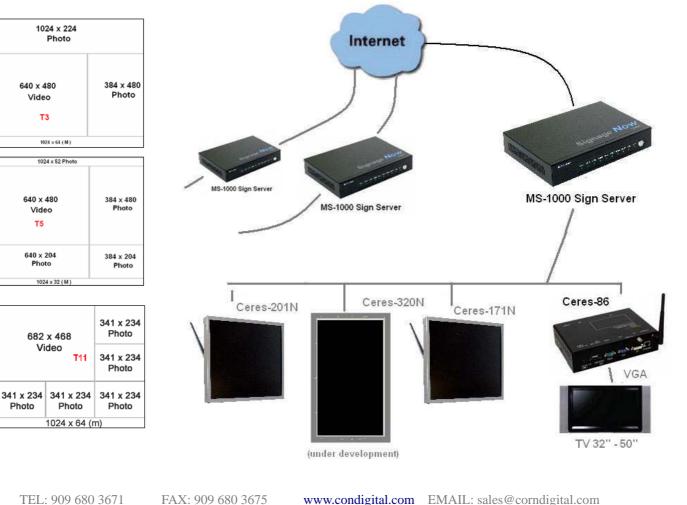

**Storage:** 1 x 250GB SATA HDD **Maximum Player connections:** 20 **Logs:** 30days Player's logs report

Templates example