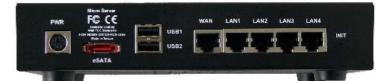

## **Specifications:**

WAN: Support Static IP, PPPoE and DHCP Client LAN: Support DHCP Server for managing player IP address Support Dynamic DNS: Support Internet access with no fixed WAN IP Ports: 1 x WAN, 4 x LAN port (10/100 Mbps)